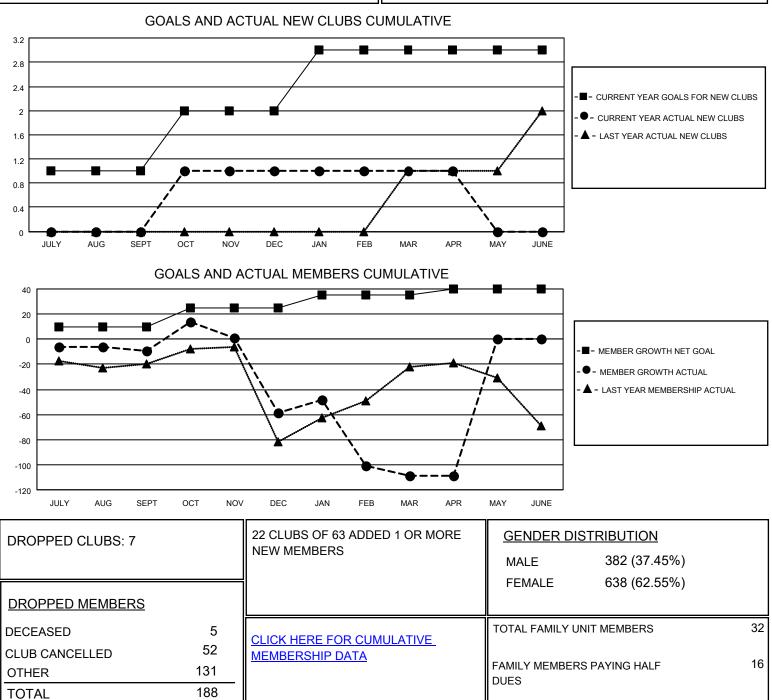

## LOCATION TURKEY

District 118 U

Results as of: 4/30/2021

| Clubs                 |               |           |               | Members               |                        |                         |                                                    |
|-----------------------|---------------|-----------|---------------|-----------------------|------------------------|-------------------------|----------------------------------------------------|
| RESULTS FOR 2020-2021 |               |           |               | RESULTS FOR 2020-2021 |                        |                         |                                                    |
| QUARTER               | NEW CLUB GOAL | NEW CLUBS | DROPPED CLUBS | QUARTER MEME          | BER GROWTH NET<br>GOAL | MEMBER GROWTH<br>ACTUAL | DROPPED<br>MEMBERS ACTUAL<br>(including transfers) |
| JULY/AUG/SEPT         | 1             | 0         | 0             | JULY/AUG/SEPT         | 10                     | 16                      | 20                                                 |
| OCT/NOV/DEC           | 1             | 1         | 0             | OCT/NOV/DEC           | 15                     | 37                      | 87                                                 |
| JAN/FEB/MAR           | 1             | 0         | 6             | JAN/FEB/MAR           | 10                     | 32                      | 77                                                 |
| APR/MAY/JUNE          | 0             | 0         | 1             | APR/MAY/JUNE          | 5                      | 4                       | 4                                                  |